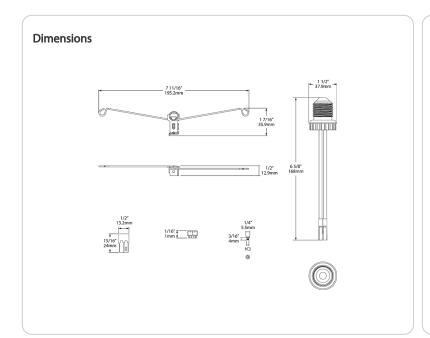

# Product Type:

Mounting Hardware

## Mounting:

Attach mounting hardware to metal bracket with included set screws

# Base Type:

E26 Socket included

### **Features**

Use mounting bracket from DISK34 to attach mounting hardware

Match the size of the diameter of the downlight housing to the holes on
the bracket