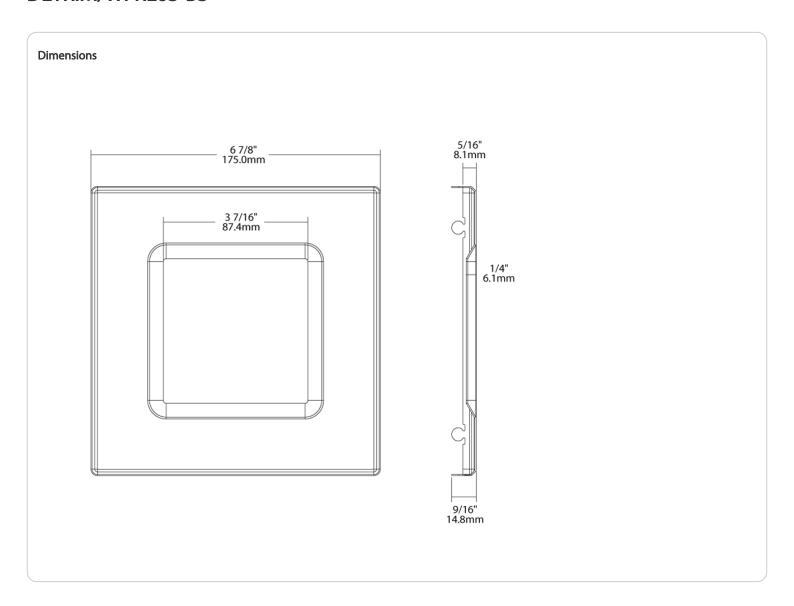

Black

#### **Housing Material:**

Metal

## Trim Style:

Smooth

# Compliance

#### Listings:

None

#### **Environment:**

Suitable for use in dry and damp environments. Not suitable for applications with direct sunlight.

## T20 Compliant:

Not applicable

## California Title 24 JA8 Compliant:

Not applicable

## California Energy Commission (CEC) Status:

Lawful for Sales in California

#### Other

#### **Compatible Products:**

See Downlight Accessory Compatibility List for a complete listing of compatible products.

## **Buy American Act Compliance:**

RAB values USA manufacturing! Upon request, RAB may be able to manufacture this product to be compliant with the Buy American Act (BAA). Please contact customer service to request a quote for the product to be made BAA compliant.