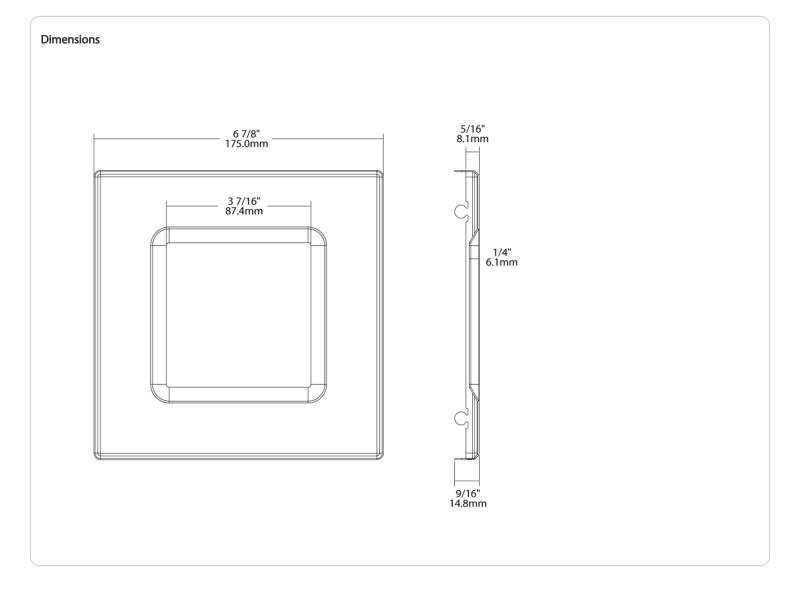

## Construction

Size: 6"

Shape: Square

Finish: Bronze

**Housing Material:** Metal

Trim Style: Smooth