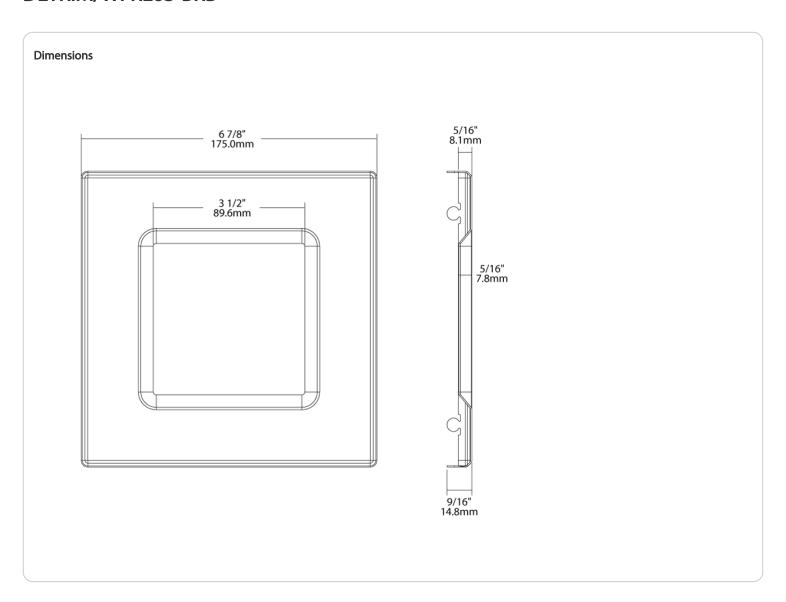

sh:

Bronze

#### **Housing Material:**

Metal

## Trim Style:

Baffle

# Compliance

#### Listings:

None

#### **Environment:**

Suitable for use in dry and damp environments. Not suitable for applications with direct sunlight.

## T20 Compliant:

Not applicable

## California Title 24 JA8 Compliant:

Not applicable

# California Energy Commission (CEC) Status:

Lawful for Sales in California

# Other

#### **Compatible Products:**

See Downlight Accessory Compatibility List for a complete listing of compatible products.

## **Buy American Act Compliance:**

RAB values USA manufacturing! Upon request, RAB may be able to manufacture this product to be compliant with the Buy American Act (BAA). Please contact customer service to request a quote for the product to be made BAA compliant.