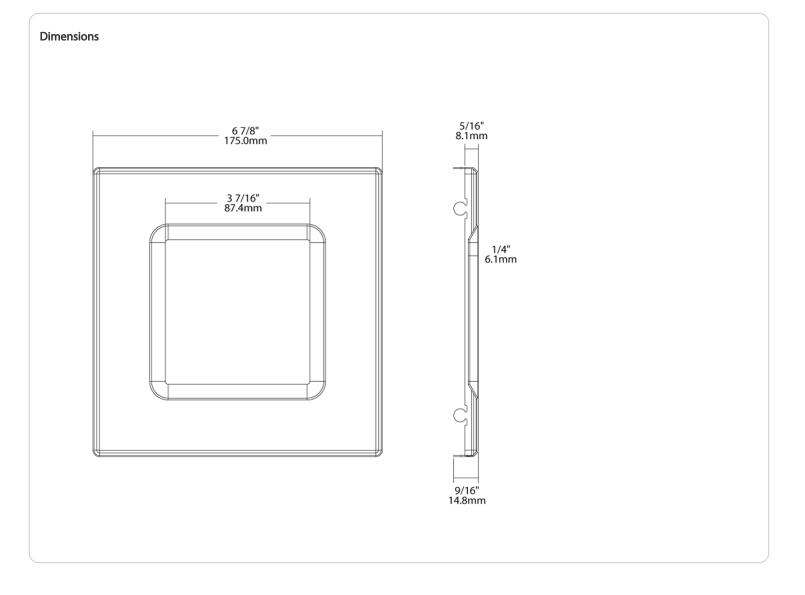

## Construction

**Size:** 6"

Shape: Square

Finish: Brushed Nickel

Housing Material: Metal

Trim Style: Smooth