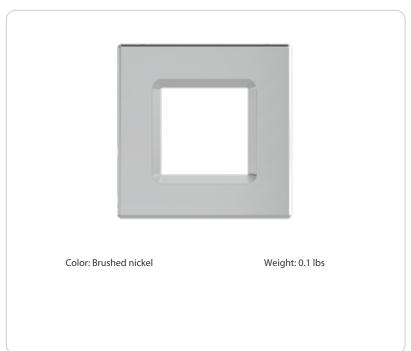

#### Description:

Brushed nickel baffle square color trim for compatible 6" wafer downlights.

## Shape:

Square

#### Finish:

Brushed Nickel