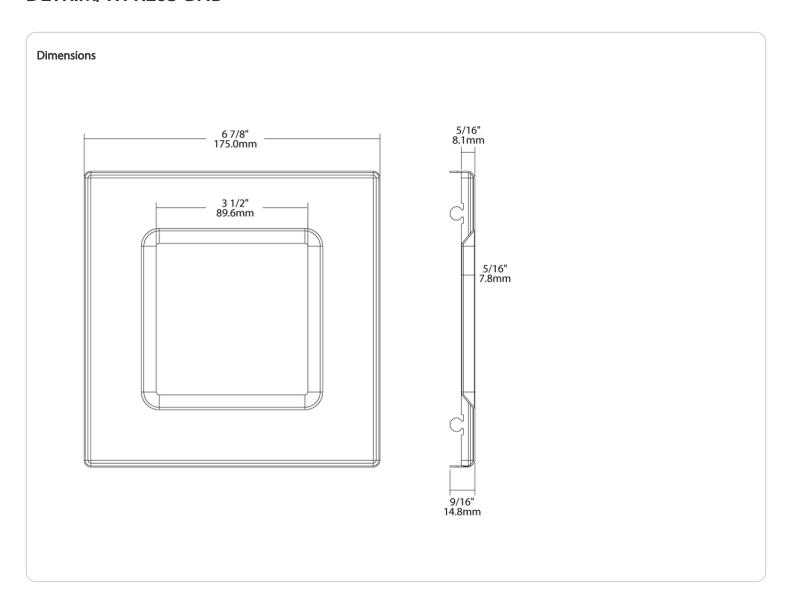

ed Nickel

#### **Housing Material:**

Metal

## Trim Style:

Baffle

## Compliance

#### Listings:

None

#### **Environment:**

Suitable for use in dry and damp environments. Not suitable for applications with direct sunlight.

## T20 Compliant:

Not applicable

## California Title 24 JA8 Compliant:

Not applicable

## California Energy Commission (CEC) Status:

Lawful for Sales in California

# Other

#### **Compatible Products:**

See Downlight Accessory Compatibility List for a complete listing of compatible products.

## **Buy American Act Compliance:**

RAB values USA manufacturing! Upon request, RAB may be able to manufacture this product to be compliant with the Buy American Act (BAA). Please contact customer service to request a quote for the product to be made BAA compliant.