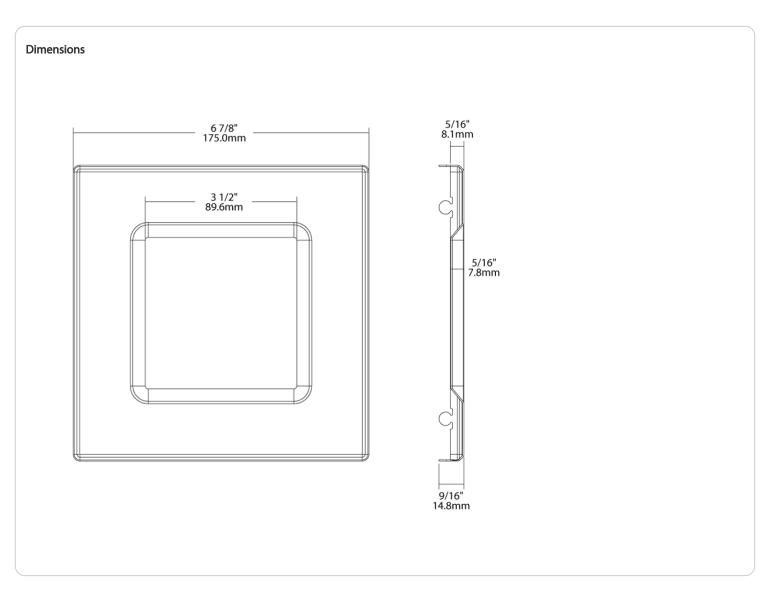

## Construction

**Size:** 6"

Shape: Square

Finish: Black

Housing Material: Metal

Trim Style: Baffle