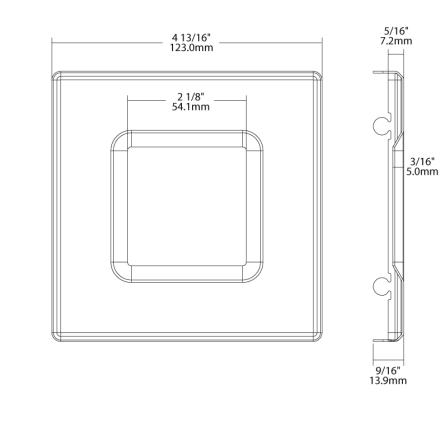

# DLTRIM/WFRL4S-BS

RAB

Dimensions

### Construction

**Size:** 4"

Shape:

Square

Finish: Black

Housing Material: Metal

Trim Style: Smooth