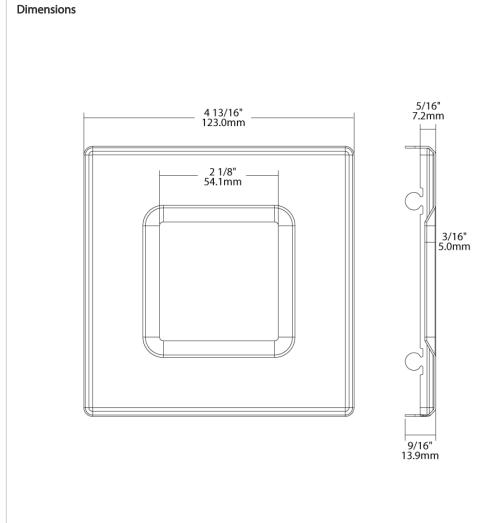

## Construction

Size: 4"

Shape:

Square

Finish: Bronze

**Housing Material:** Metal

Trim Style: Smooth