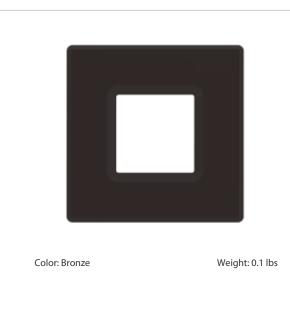

## **Description:**

Bronze baffle square color trim for compatible 4" wafer downlights.

## Construction

Size: 4"

Shape:

Square

Finish: Bronze

**Housing Material:** Metal

Trim Style: Baffle