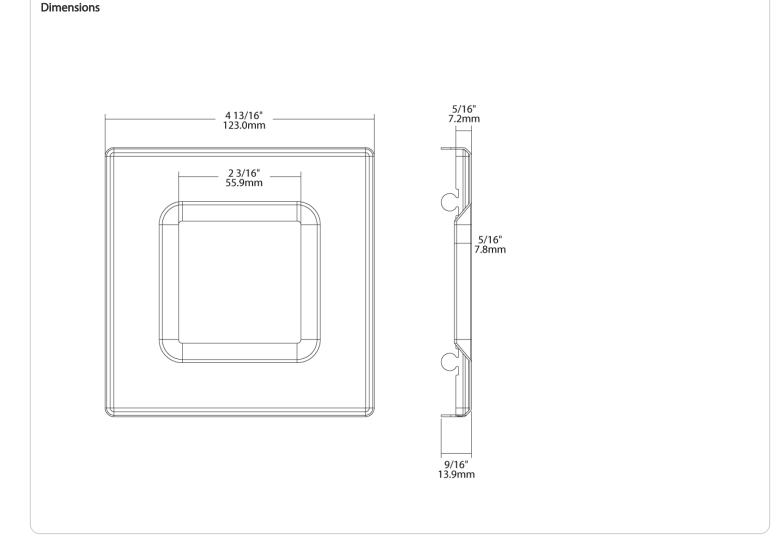

## Construction

Size: 4"

Shape:

Square

Finish: Bronze

**Housing Material:** Metal

Trim Style: Baffle