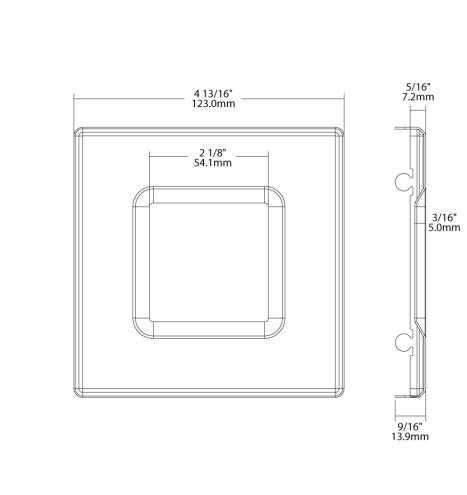

# DLTRIM/WFRL4S-BNS

Dimensions

RAB

## Construction

**Size:** 4"

Shape: Square

Finish: Brushed Nickel

Housing Material: Metal

Trim Style: Smooth