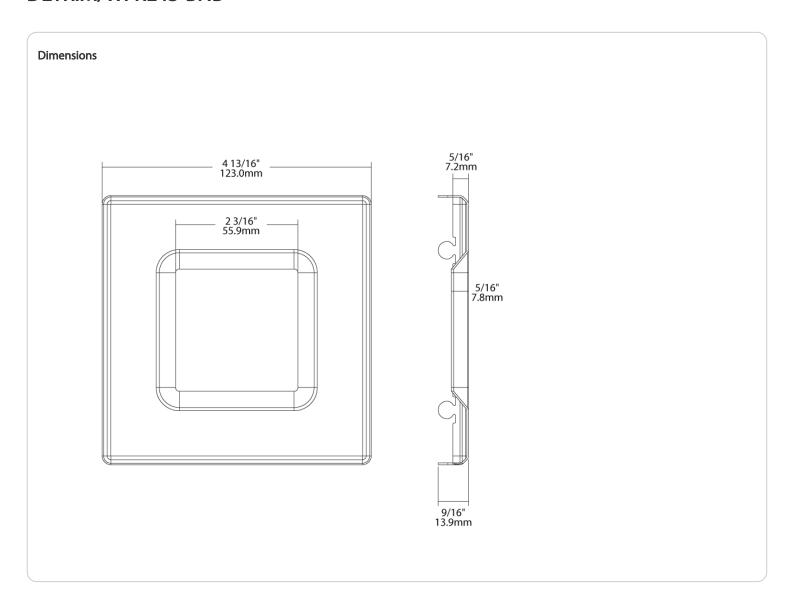

ushed Nickel

#### **Housing Material:**

Metal

# Trim Style:

Baffle

# Compliance

#### Listings:

None

#### **Environment:**

Suitable for use in dry and damp environments. Not suitable for applications with direct sunlight.

# T20 Compliant:

Not applicable

# California Title 24 JA8 Compliant:

Not applicable

# California Energy Commission (CEC) Status:

Lawful for Sales in California

#### Other

#### **Compatible Products:**

See Downlight Accessory Compatibility List for a complete listing of compatible products.

# **Buy American Act Compliance:**

RAB values USA manufacturing! Upon request, RAB may be able to manufacture this product to be compliant with the Buy American Act (BAA). Please contact customer service to request a quote for the product to be made BAA compliant.