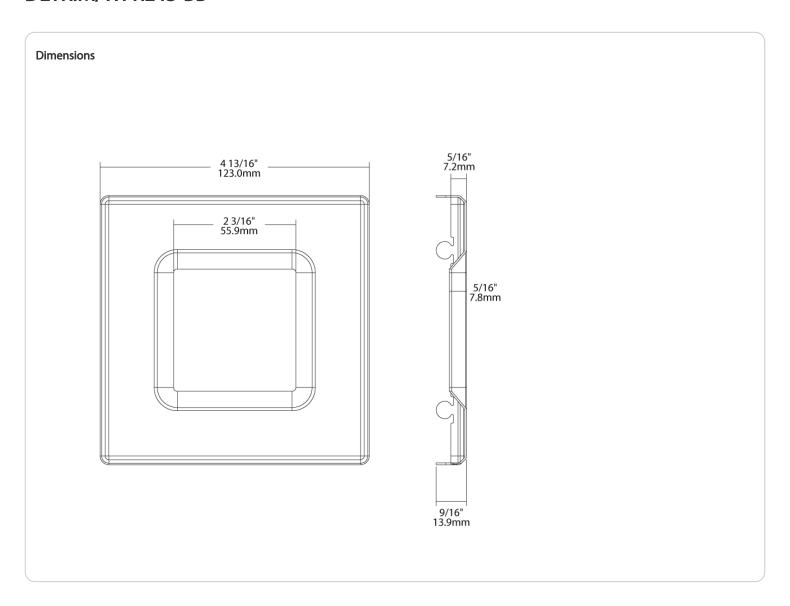

Finish:

Black

#### **Housing Material:**

Metal

# Trim Style:

Baffle

# Compliance

#### Listings:

None

#### **Environment:**

Suitable for use in dry and damp environments. Not suitable for applications with direct sunlight.

# T20 Compliant:

Not applicable

# California Title 24 JA8 Compliant:

Not applicable

# California Energy Commission (CEC) Status:

Lawful for Sales in California

# Other

#### **Compatible Products:**

See Downlight Accessory Compatibility List for a complete listing of compatible products.

# **Buy American Act Compliance:**

RAB values USA manufacturing! Upon request, RAB may be able to manufacture this product to be compliant with the Buy American Act (BAA). Please contact customer service to request a quote for the product to be made BAA compliant.