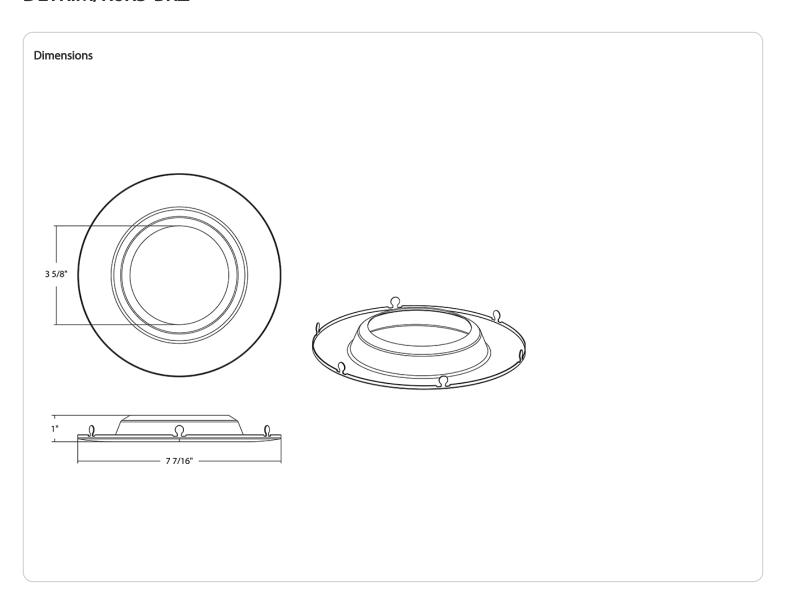

Trim Style:

Smooth

### **UV Protection:**

No

### Compliance

### Listings:

None

#### **Environment:**

Suitable for use in dry and damp environments. Not suitable for applications with direct sunlight.

# T20 Compliant:

Not Compliant

### California Title 24 JA8 Compliant:

Not Compliant

### California Energy Commission (CEC) Status:

Lawful for Sales in California

### Other

# Compatible Products:

Compatible with select 6-inch Retrofit Downlights and Commercial Downlights, see complete Trim Compatibility List.

### **Buy American Act Compliance:**

RAB values USA manufacturing! Upon request, RAB may be able to manufacture this product to be compliant with the Buy American Act (BAA). Please contact customer service to request a quote for the product to be made BAA compliant.