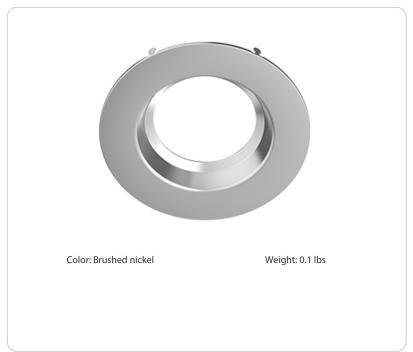

#### Description:

6-inch round brushed nickel baffle trim for retrofit and commercial downlights. See Trim Compatibility List.

# Finish:

**Brushed Nickel** 

# Shape:

Round