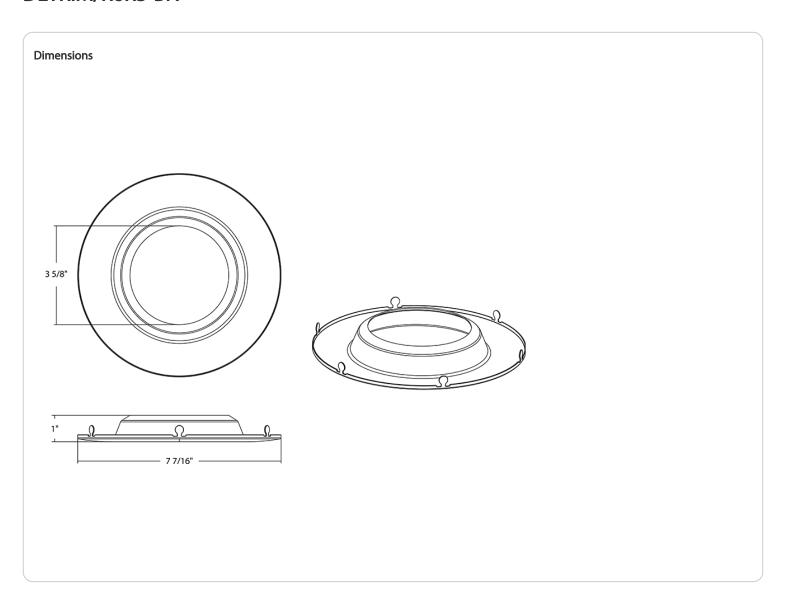

Style:

Smooth

#### **UV Protection:**

No

### Compliance

#### Listings:

None

#### **Environment:**

Suitable for use in dry and damp environments. Not suitable for applications with direct sunlight.

## T20 Compliant:

Not Compliant

#### California Title 24 JA8 Compliant:

Not Compliant

#### California Energy Commission (CEC) Status:

Lawful for Sales in California

### Other

# Compatible Products:

Compatible with select 6-inch Retrofit Downlights and Commercial Downlights, see complete Trim Compatibility List.

### **Buy American Act Compliance:**

RAB values USA manufacturing! Upon request, RAB may be able to manufacture this product to be compliant with the Buy American Act (BAA). Please contact customer service to request a quote for the product to be made BAA compliant.