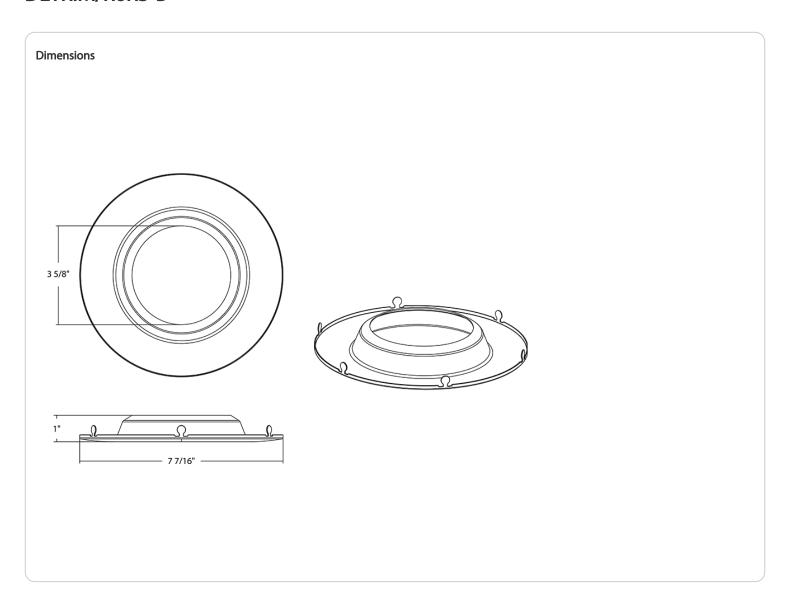

Style:

Smooth

### **UV Protection:**

No

### Compliance

#### Listings:

None

#### **Environment:**

Suitable for use in dry and damp environments. Not suitable for applications with direct sunlight.

# T20 Compliant:

Not Compliant

#### California Title 24 JA8 Compliant:

Not Compliant

#### California Energy Commission (CEC) Status:

Lawful for Sales in California

### Other

# **Compatible Products:**

Compatible with select 6-inch Retrofit Downlights and Commercial Downlights, see complete Trim Compatibility List.

# **Buy American Act Compliance:**

RAB values USA manufacturing! Upon request, RAB may be able to manufacture this product to be compliant with the Buy American Act (BAA). Please contact customer service to request a quote for the product to be made BAA compliant.