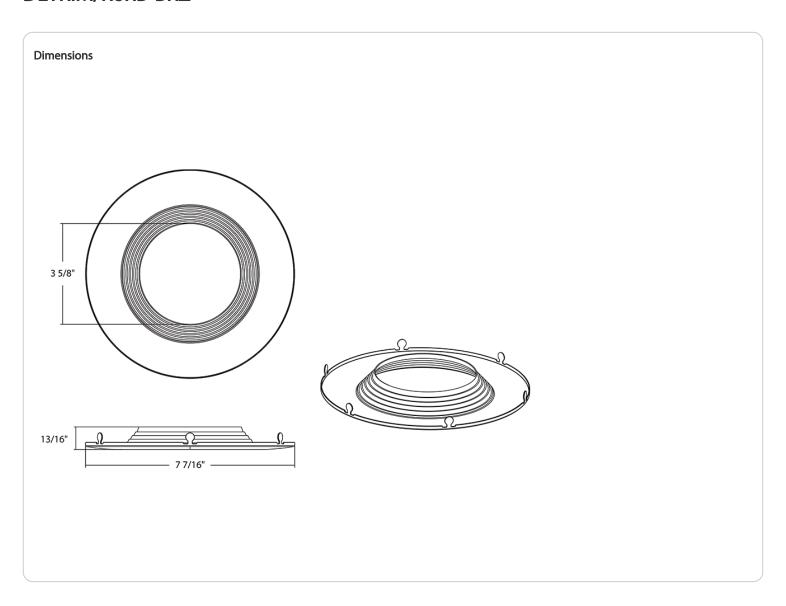

tal

# Trim Style:

Baffle

# **UV Protection:**

No

# Compliance

#### Listings:

None

#### **Environment:**

Suitable for use in dry and damp environments. Not suitable for applications with direct sunlight.

# T20 Compliant:

Not Compliant

### California Title 24 JA8 Compliant:

Not Compliant

#### California Energy Commission (CEC) Status:

Lawful for Sales in California

# Other

# Compatible Products:

Compatible with select 6-inch Retrofit Downlights and Commercial Downlights, see complete Trim Compatibility List.

# **Buy American Act Compliance:**

RAB values USA manufacturing! Upon request, RAB may be able to manufacture this product to be compliant with the Buy American Act (BAA). Please contact customer service to request a quote for the product to be made BAA compliant.