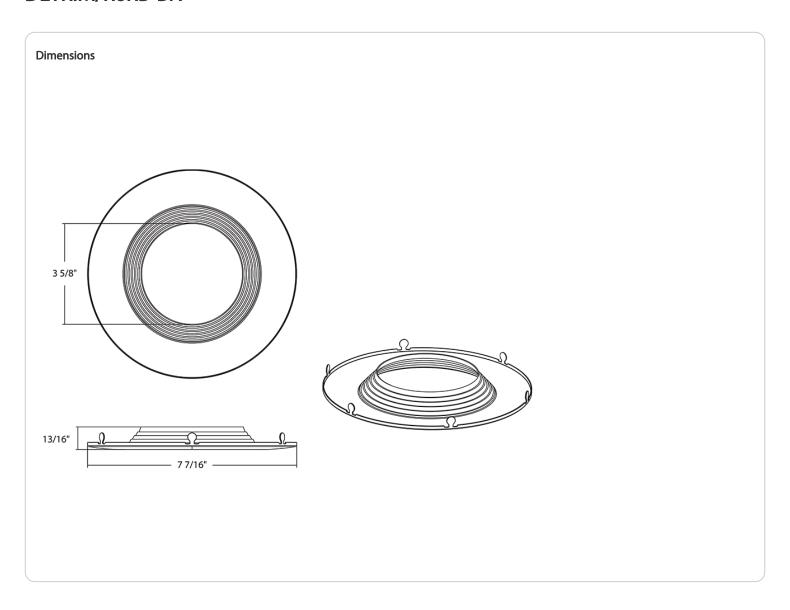

Style:

Baffle

#### **UV Protection:**

No

## Compliance

#### Listings:

None

#### **Environment:**

Suitable for use in dry and damp environments. Not suitable for applications with direct sunlight.

## T20 Compliant:

Not Compliant

#### California Title 24 JA8 Compliant:

Not Compliant

#### California Energy Commission (CEC) Status:

Lawful for Sales in California

#### Other

## Compatible Products:

Compatible with select 6-inch Retrofit Downlights and Commercial Downlights, see complete Trim Compatibility List.

## **Buy American Act Compliance:**

RAB values USA manufacturing! Upon request, RAB may be able to manufacture this product to be compliant with the Buy American Act (BAA). Please contact customer service to request a quote for the product to be made BAA compliant.