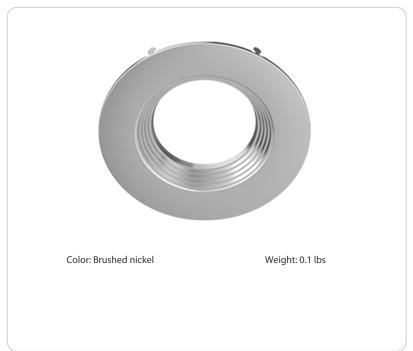

#### Description:

6-inch round brushed nickel baffle trim for retrofit and commercial downlights. See Trim Compatibility List.

# **Shape:** Round

**Finish:** Brushed Nickel

## Housing Material:

Metal

## Trim Style:

Baffle