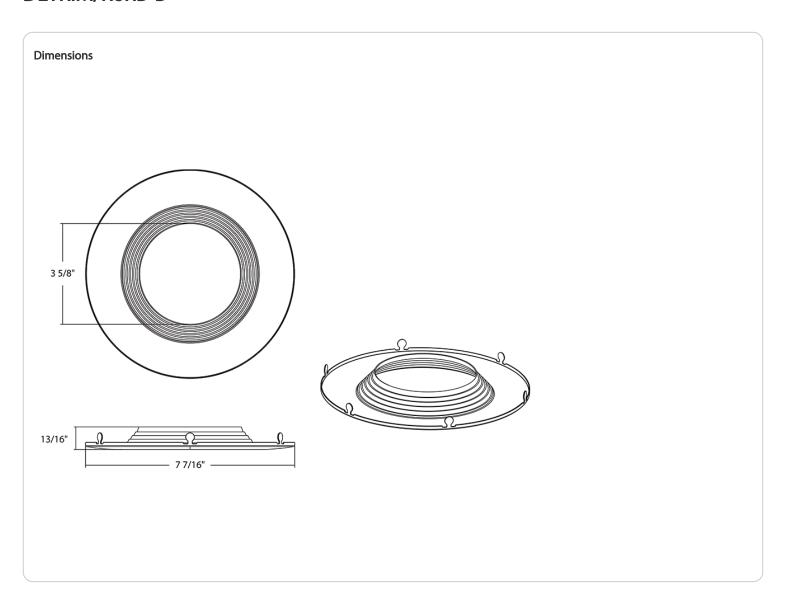

rim Style:

Baffle

## **UV Protection:**

No

### Compliance

### Listings:

None

#### **Environment:**

Suitable for use in dry and damp environments. Not suitable for applications with direct sunlight.

# T20 Compliant:

Not Compliant

### California Title 24 JA8 Compliant:

Not Compliant

### California Energy Commission (CEC) Status:

Lawful for Sales in California

## Other

## **Compatible Products:**

Compatible with select 6-inch Retrofit Downlights and Commercial Downlights, see complete Trim Compatibility List.

## **Buy American Act Compliance:**

RAB values USA manufacturing! Upon request, RAB may be able to manufacture this product to be compliant with the Buy American Act (BAA). Please contact customer service to request a quote for the product to be made BAA compliant.