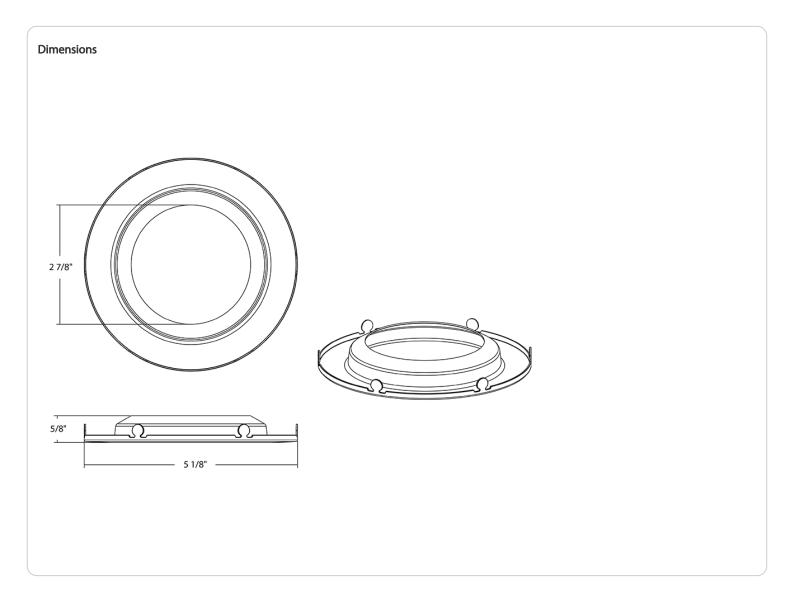

#### Description:

4-inch round bronze smooth trim for retrofit and commercial downlights. See Trim Compatibility List.

#### Construction

**Size:** 4"

Shape: Round

Finish: Bronze

Housing Material: Metal

Trim Style: Smooth

UV Protection: No