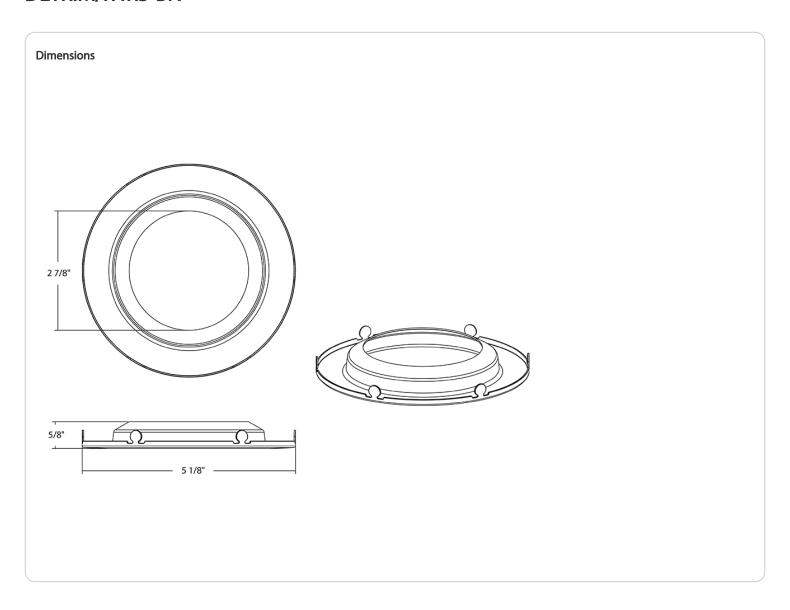

m Style:

Smooth

#### **UV Protection:**

No

# Compliance

#### Listings:

None

#### **Environment:**

Suitable for use in dry and damp environments. Not suitable for applications with direct sunlight.

# T20 Compliant:

Not Compliant

#### California Title 24 JA8 Compliant:

Not Compliant

#### California Energy Commission (CEC) Status:

Lawful for Sales in California

### Other

# **Compatible Products:**

Compatible with select 4-inch Retrofit Downlights and Commercial Downlights, see complete Trim Compatibility List.

# **Buy American Act Compliance:**

RAB values USA manufacturing! Upon request, RAB may be able to manufacture this product to be compliant with the Buy American Act (BAA). Please contact customer service to request a quote for the product to be made BAA compliant.