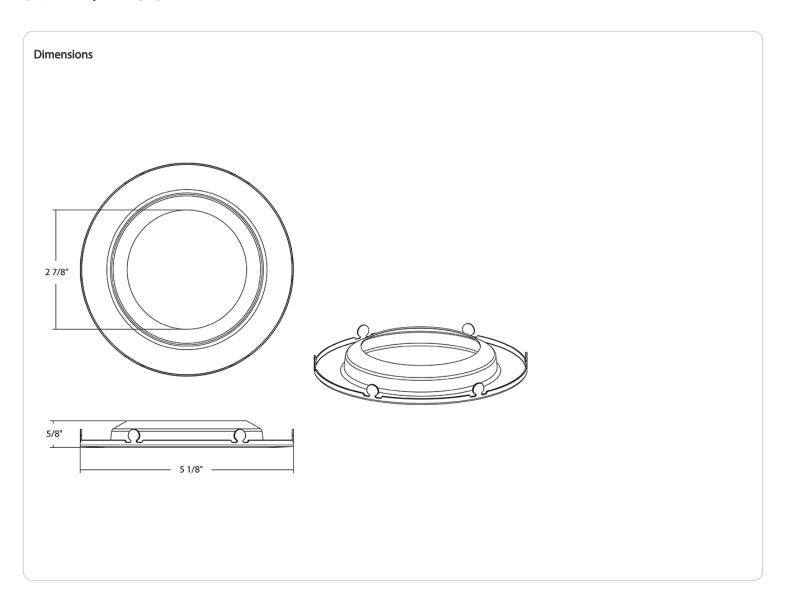

yle:

Smooth

### **UV Protection:**

No

### Compliance

#### Listings:

None

#### **Environment:**

Suitable for use in dry and damp environments. Not suitable for applications with direct sunlight.

## T20 Compliant:

Not Compliant

#### California Title 24 JA8 Compliant:

Not Compliant

#### California Energy Commission (CEC) Status:

Lawful for Sales in California

### Other

## **Compatible Products:**

Compatible with select 4-inch Retrofit Downlights and Commercial Downlights, see complete Trim Compatibility List.

## **Buy American Act Compliance:**

RAB values USA manufacturing! Upon request, RAB may be able to manufacture this product to be compliant with the Buy American Act (BAA). Please contact customer service to request a quote for the product to be made BAA compliant.