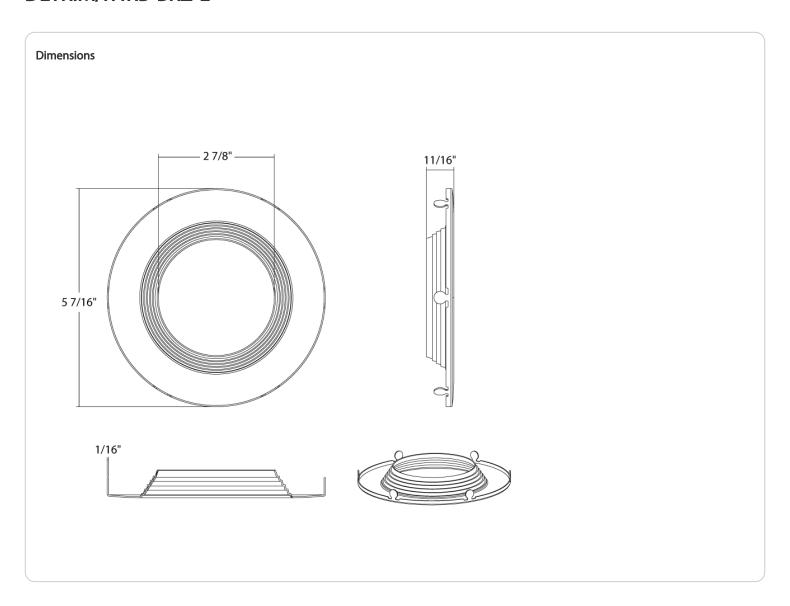

# Trim Style:

Baffle

## **UV Protection:**

No

### Compliance

### Listings:

None

#### **Environment:**

Suitable for use in dry and damp environments. Not suitable for applications with direct sunlight.

# T20 Compliant:

Not Compliant

### California Title 24 JA8 Compliant:

Not Compliant

### California Energy Commission (CEC) Status:

Lawful for Sales in California

### Other

# Compatible Products:

Compatible with select 4-inch Retrofit Downlights and Commercial Downlights, see complete Trim Compatibility List.

### **Buy American Act Compliance:**

RAB values USA manufacturing! Upon request, RAB may be able to manufacture this product to be compliant with the Buy American Act (BAA). Please contact customer service to request a quote for the product to be made BAA compliant.