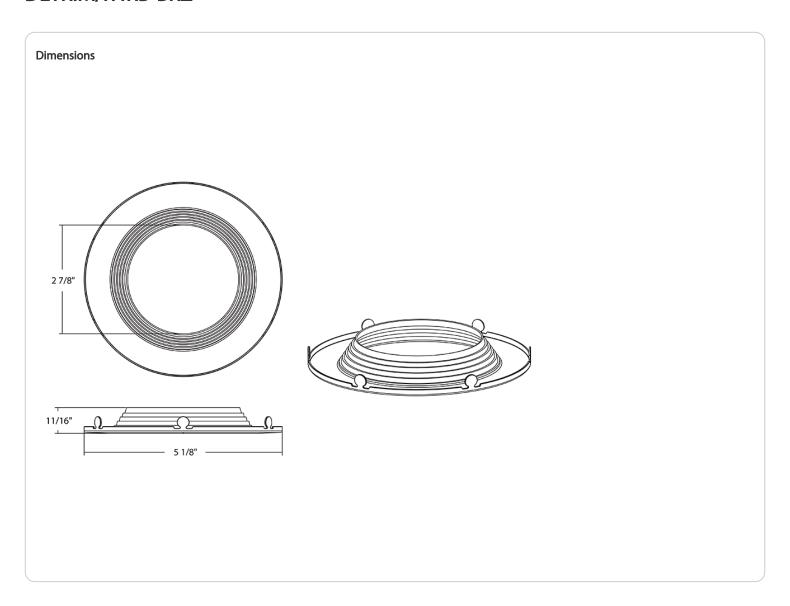

## Trim Style:

Baffle

## **UV Protection:**

No

#### Compliance

#### Listings:

None

#### **Environment:**

Suitable for use in dry and damp environments. Not suitable for applications with direct sunlight.

# T20 Compliant:

Not Compliant

# California Title 24 JA8 Compliant:

Not Compliant

#### California Energy Commission (CEC) Status:

Lawful for Sales in California

## Other

# Compatible Products:

Compatible with select 4-inch Retrofit Downlights and Commercial Downlights, see complete Trim Compatibility List.

## **Buy American Act Compliance:**

RAB values USA manufacturing! Upon request, RAB may be able to manufacture this product to be compliant with the Buy American Act (BAA). Please contact customer service to request a quote for the product to be made BAA compliant.