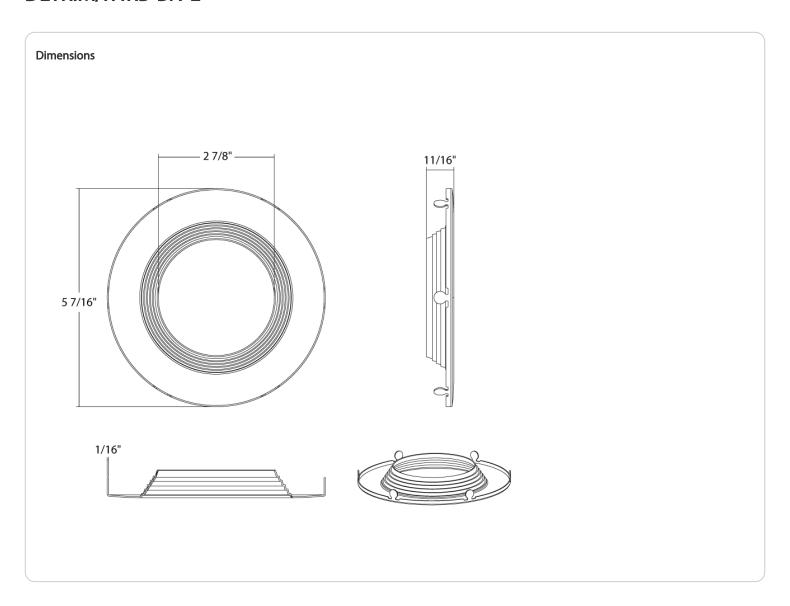

Trim Style:

Baffle

## **UV Protection:**

No

## Compliance

### Listings:

None

#### **Environment:**

Suitable for use in dry and damp environments. Not suitable for applications with direct sunlight.

# T20 Compliant:

Not Compliant

## California Title 24 JA8 Compliant:

Not Compliant

### California Energy Commission (CEC) Status:

Lawful for Sales in California

## Other

## **Compatible Products:**

Compatible with select 4-inch Retrofit Downlights and Commercial Downlights, see complete Trim Compatibility List.

## **Buy American Act Compliance:**

RAB values USA manufacturing! Upon request, RAB may be able to manufacture this product to be compliant with the Buy American Act (BAA). Please contact customer service to request a quote for the product to be made BAA compliant.