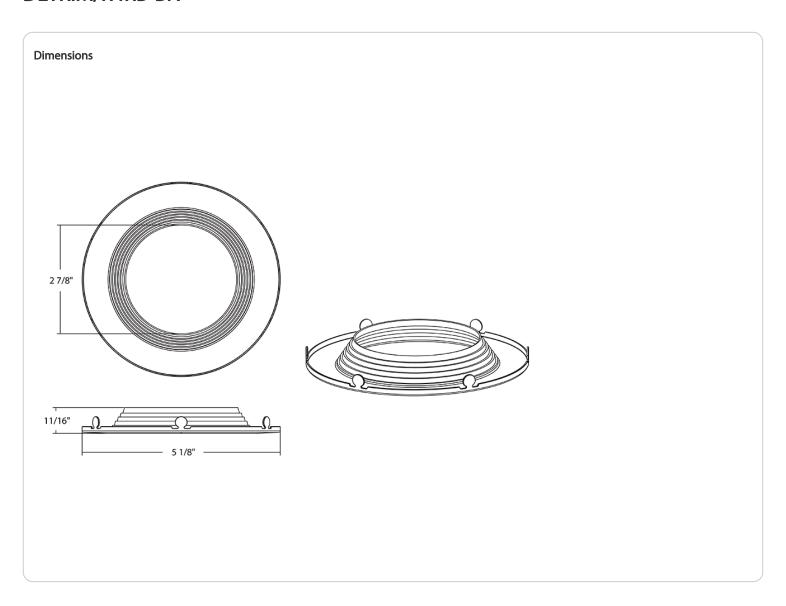

Trim Style:

Baffle

#### **UV Protection:**

No

### Compliance

#### Listings:

None

#### **Environment:**

Suitable for use in dry and damp environments. Not suitable for applications with direct sunlight.

# T20 Compliant:

Not Compliant

#### California Title 24 JA8 Compliant:

Not Compliant

#### California Energy Commission (CEC) Status:

Lawful for Sales in California

## Other

# Compatible Products:

Compatible with select 4-inch Retrofit Downlights and Commercial Downlights, see complete Trim Compatibility List.

# **Buy American Act Compliance:**

RAB values USA manufacturing! Upon request, RAB may be able to manufacture this product to be compliant with the Buy American Act (BAA). Please contact customer service to request a quote for the product to be made BAA compliant.