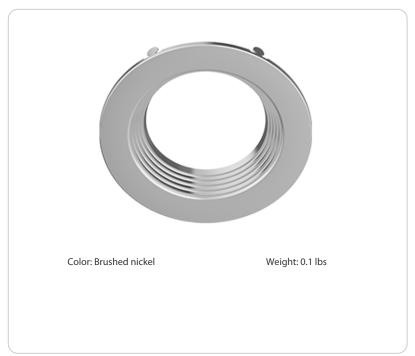

#### Description:

4-inch round brushed nickel baffle trim for retrofit and commercial downlights. See Trim Compatibility List.

#### Finish:

**Brushed Nickel** 