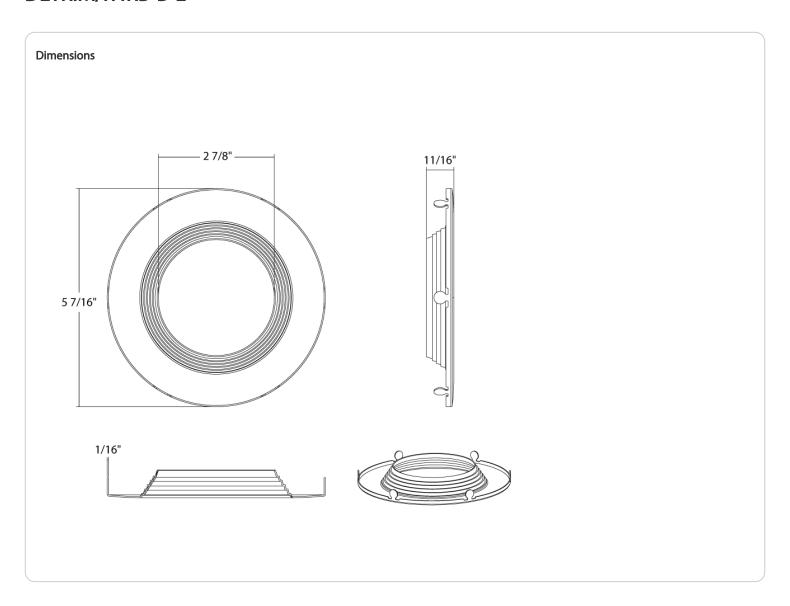

Style:

Baffle

## **UV Protection:**

No

### Compliance

#### Listings:

None

#### **Environment:**

Suitable for use in dry and damp environments. Not suitable for applications with direct sunlight.

# T20 Compliant:

Not Compliant

### California Title 24 JA8 Compliant:

Not Compliant

#### California Energy Commission (CEC) Status:

Lawful for Sales in California

### Other

## **Compatible Products:**

Compatible with select 4-inch Retrofit Downlights and Commercial Downlights, see complete Trim Compatibility List.

## **Buy American Act Compliance:**

RAB values USA manufacturing! Upon request, RAB may be able to manufacture this product to be compliant with the Buy American Act (BAA). Please contact customer service to request a quote for the product to be made BAA compliant.