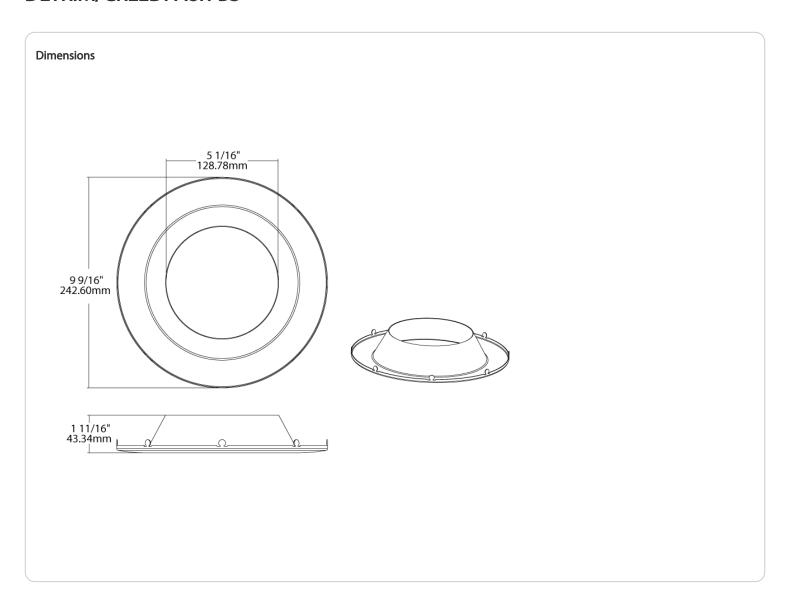

#### Finish:

Black

## **Housing Material:**

Metal

# Trim Style:

Smooth

# **UV Protection:**

No

# Compliance

## Listings:

None

#### **Environment:**

Suitable for use in dry and damp environments

# T20 Compliant:

Not Compliant

# California Title 24 JA8 Compliant:

Not Compliant

# California Energy Commission (CEC) Status:

Lawful for Sales in California

#### Other

# **Compatible Products:**

Compatible with select 8-inch Field Adjustable Commercial Downlights (CRLEDFA), see complete Trim Compatibility List.

# **Buy American Act Compliance:**

RAB values USA manufacturing! Upon request, RAB may be able to manufacture this product to be compliant with the Buy American Act (BAA). Please contact customer service to request a quote for the product to be made BAA compliant.