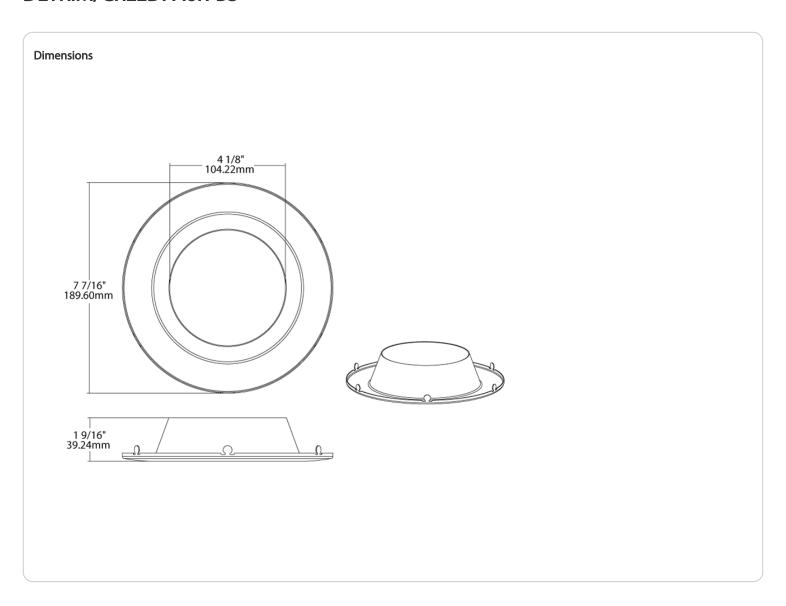

#### Finish:

Black

## **Housing Material:**

Metal

# Trim Style:

Smooth

# **UV Protection:**

No

# Compliance

### Listings:

None

#### **Environment:**

Suitable for use in dry and damp environments

# T20 Compliant:

Not Compliant

# California Title 24 JA8 Compliant:

Not Compliant

# California Energy Commission (CEC) Status:

Lawful for Sales in California

#### Other

# **Compatible Products:**

Compatible with select 6-inch Field Adjustable Commercial Downlights (CRLEDFA), see complete Trim Compatibility List.

# **Buy American Act Compliance:**

RAB values USA manufacturing! Upon request, RAB may be able to manufacture this product to be compliant with the Buy American Act (BAA). Please contact customer service to request a quote for the product to be made BAA compliant.