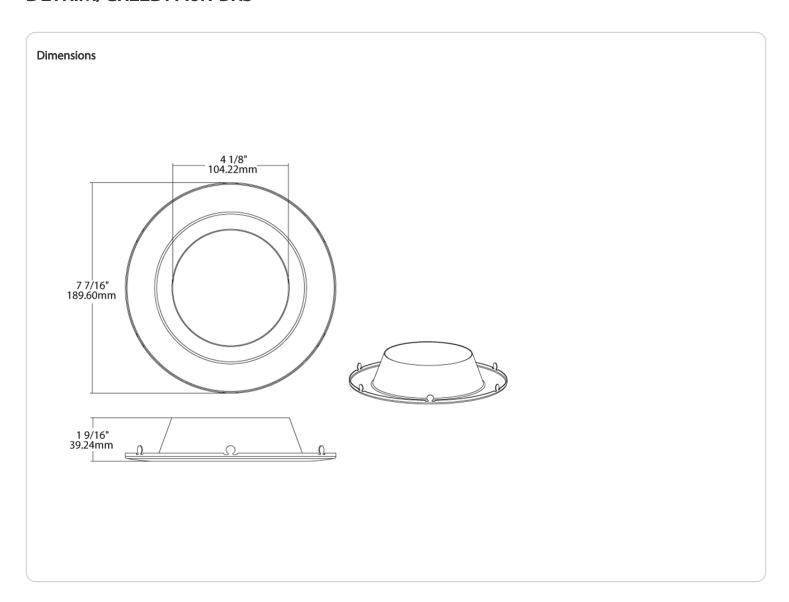

Bronze

#### **Housing Material:**

Metal

## Trim Style:

Smooth

## **UV Protection:**

No

## Compliance

#### Listings:

None

#### **Environment:**

Suitable for use in dry and damp environments

## T20 Compliant:

Not Compliant

## California Title 24 JA8 Compliant:

Not Compliant

## California Energy Commission (CEC) Status:

Lawful for Sales in California

#### Other

## **Compatible Products:**

Compatible with select 6-inch Field Adjustable Commercial Downlights (CRLEDFA), see complete Trim Compatibility List.

## **Buy American Act Compliance:**

RAB values USA manufacturing! Upon request, RAB may be able to manufacture this product to be compliant with the Buy American Act (BAA). Please contact customer service to request a quote for the product to be made BAA compliant.