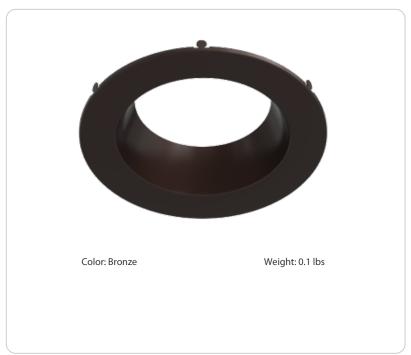

#### Description:

4-inch round bronze smooth trim for field adjustable commercial downlights, see Trim Compatibility List.

#### Finish:

Bronze

## Shape:

Round

## Trim Style:

Smooth