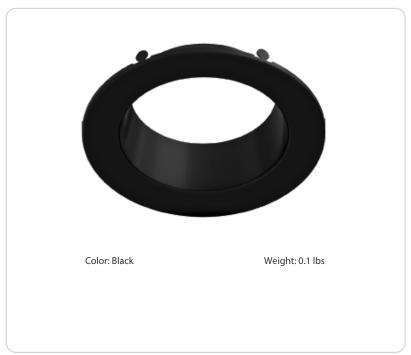

#### Description:

4-inch round black smooth trim for field adjustable commercial downlights, see Trim Compatibility List.

#### Finish:

Black

# Trim Style:

Smooth