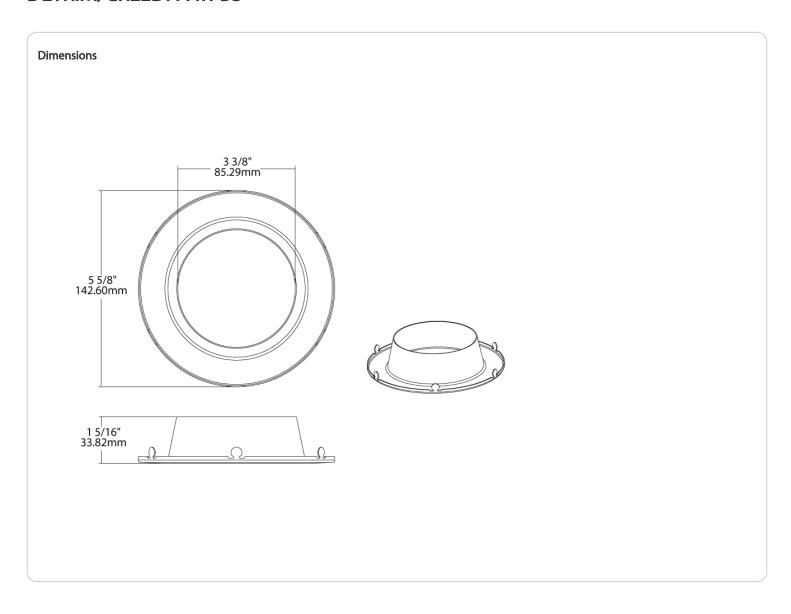

#### Finish:

Black

## **Housing Material:**

Metal

# Trim Style:

Smooth

# **UV Protection:**

No

# Compliance

## Listings:

None

#### **Environment:**

Suitable for use in dry and damp environments

# T20 Compliant:

Not Compliant

# California Title 24 JA8 Compliant:

Not Compliant

# California Energy Commission (CEC) Status:

Lawful for Sales in California

#### Other

# **Compatible Products:**

Compatible with select 4-inch Field Adjustable Commercial Downlights (CRLEDFA), see complete Trim Compatibility List.

# **Buy American Act Compliance:**

RAB values USA manufacturing! Upon request, RAB may be able to manufacture this product to be compliant with the Buy American Act (BAA). Please contact customer service to request a quote for the product to be made BAA compliant.