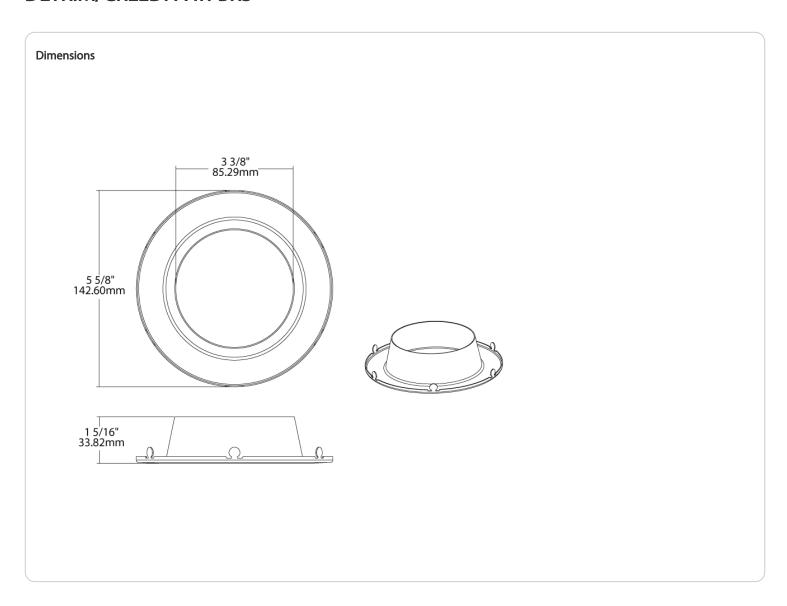

Bronze

#### **Housing Material:**

Metal

## Trim Style:

Smooth

## **UV Protection:**

No

## Compliance

#### Listings:

None

#### **Environment:**

Suitable for use in dry and damp environments

## T20 Compliant:

Not Compliant

## California Title 24 JA8 Compliant:

Not Compliant

# California Energy Commission (CEC) Status:

Lawful for Sales in California

#### Other

## **Compatible Products:**

Compatible with select 4-inch Field Adjustable Commercial Downlights (CRLEDFA), see complete Trim Compatibility List.

### **Buy American Act Compliance:**

RAB values USA manufacturing! Upon request, RAB may be able to manufacture this product to be compliant with the Buy American Act (BAA). Please contact customer service to request a quote for the product to be made BAA compliant.