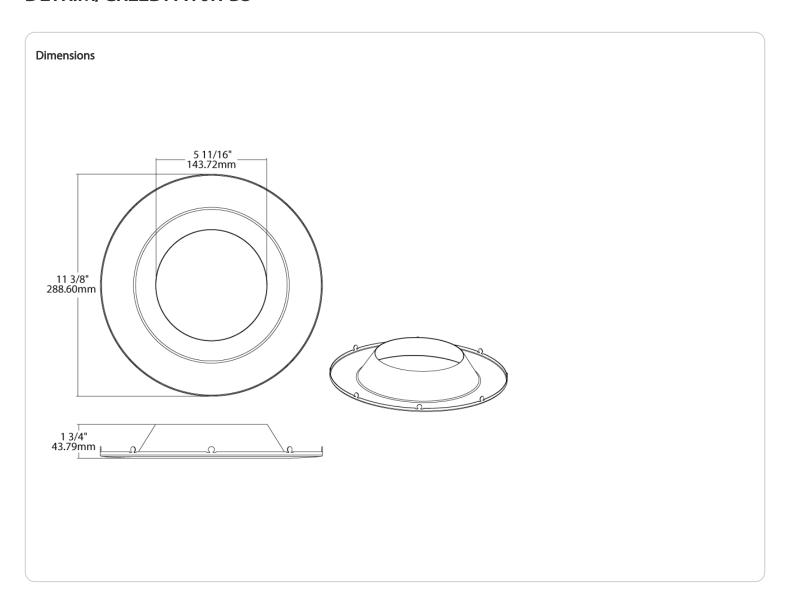

:

Black

#### **Housing Material:**

Metal

## Trim Style:

Smooth

## **UV Protection:**

No

## Compliance

#### Listings:

None

#### **Environment:**

Suitable for use in dry and damp environments

## T20 Compliant:

Not Compliant

## California Title 24 JA8 Compliant:

Not Compliant

## California Energy Commission (CEC) Status:

Lawful for Sales in California

#### Other

# **Compatible Products:**

Compatible with select 10-inch Field Adjustable Commercial Downlights (CRLEDFA), see complete Trim Compatibility List.

## **Buy American Act Compliance:**

RAB values USA manufacturing! Upon request, RAB may be able to manufacture this product to be compliant with the Buy American Act (BAA). Please contact customer service to request a quote for the product to be made BAA compliant.