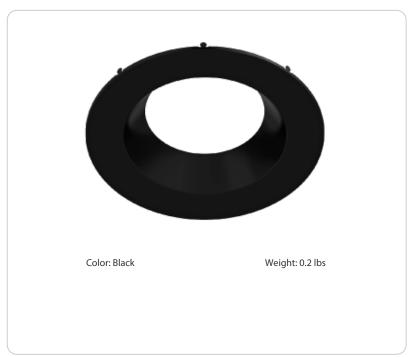

#### **Product Type:**

Commercial Downlight Color Trim

#### Description:

6-inch round black smooth trim for field adjustable commercial downlights, see Trim Compatibility List.

#### Size:

10"

## Shape:

Round

#### Finish:

Black

## Trim Style:

Smooth