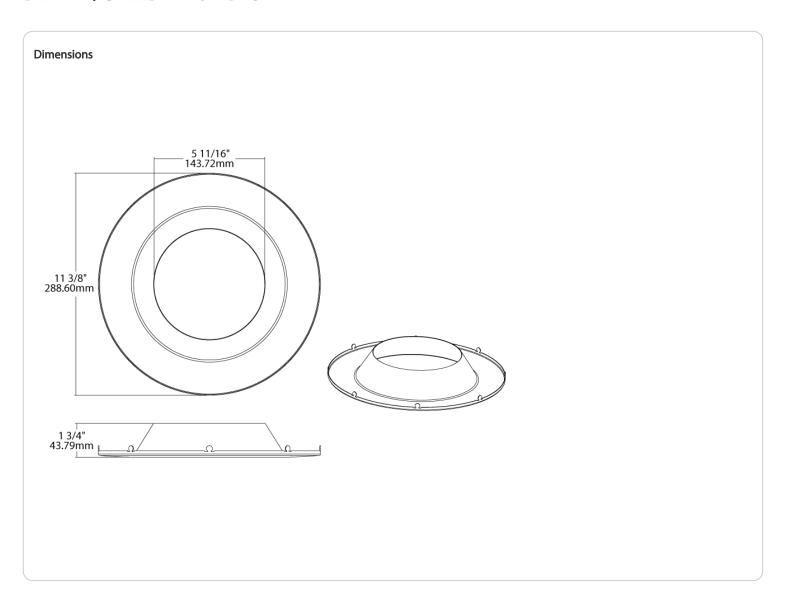

onze

### **Housing Material:**

Metal

## Trim Style:

Smooth

### **UV Protection:**

No

### Compliance

### Listings:

None

#### **Environment:**

Suitable for use in dry and damp environments

### T20 Compliant:

Not Compliant

### California Title 24 JA8 Compliant:

Not Compliant

# California Energy Commission (CEC) Status:

Lawful for Sales in California

#### Other

### **Compatible Products:**

Compatible with select 10-inch Field Adjustable Commercial Downlights (CRLEDFA), see complete Trim Compatibility List.

### **Buy American Act Compliance:**

RAB values USA manufacturing! Upon request, RAB may be able to manufacture this product to be compliant with the Buy American Act (BAA). Please contact customer service to request a quote for the product to be made BAA compliant.