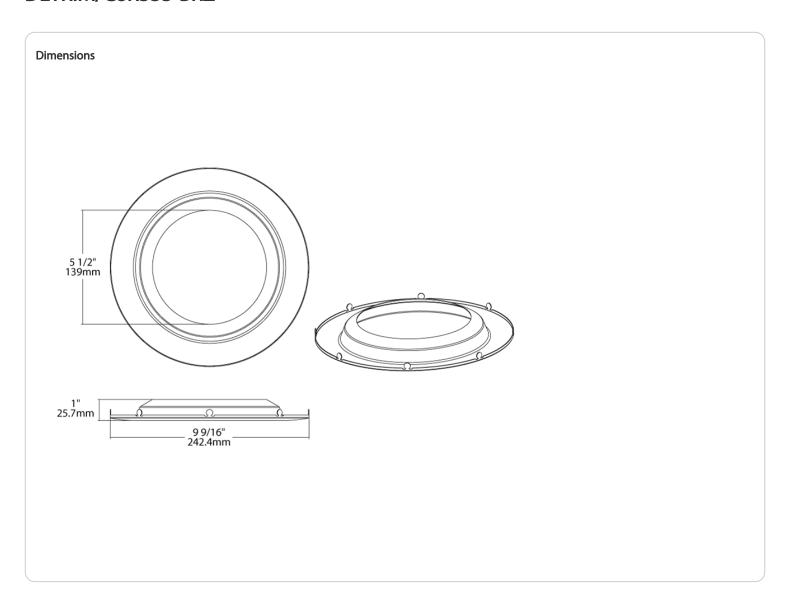

## Description:

8-inch round bronze baffle trim for commercial downlights. See Trim Compatibility List.