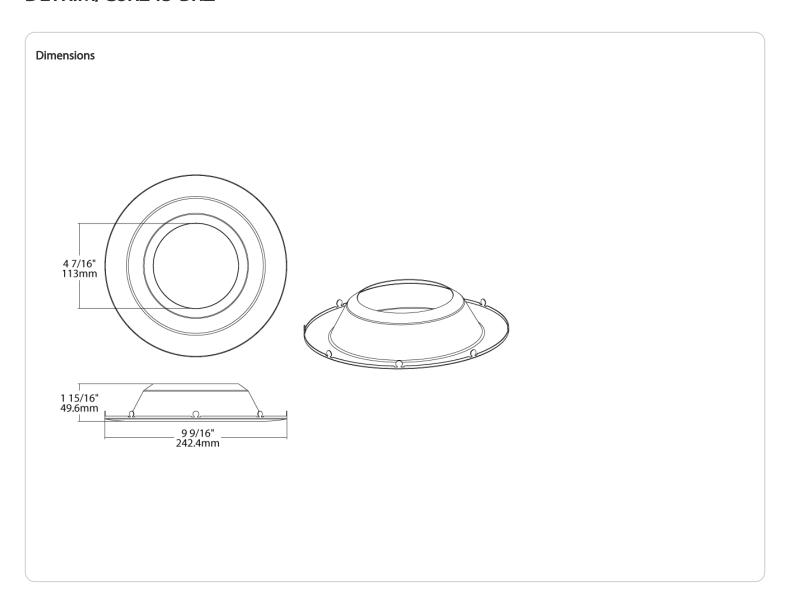

## Description:

8-inch round bronze baffle trim for commercial downlights. See Trim Compatibility List.