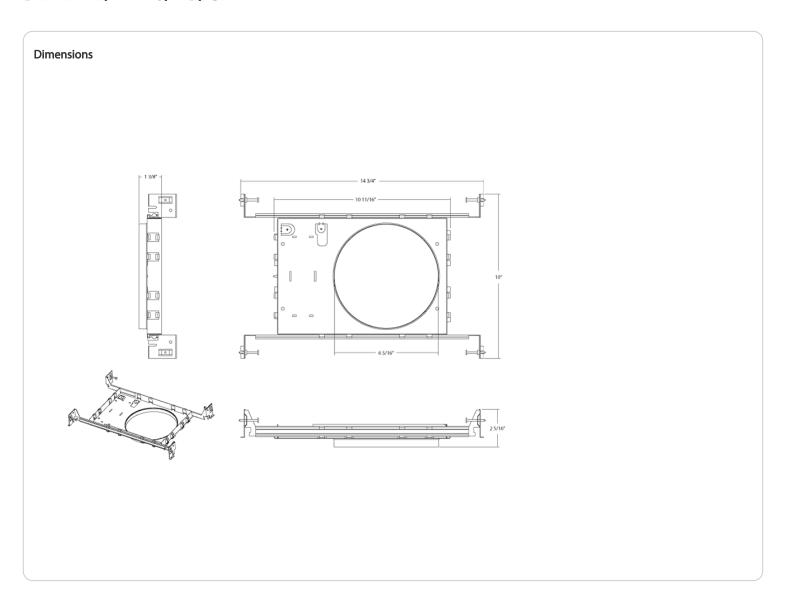

:

6"

# Shape:

Rectangle

# Finish:

Gray/Silver

### **Housing Material:**

Metal

# Compliance

Listings:

None

### **Environment:**

Suitable for use in dry and damp environments. Not suitable for applications with direct sunlight.

## California Title 20 Compliant:

No

## California Title 24 JA8 Compliant:

No

# California Energy Commission (CEC) Status:

Lawful for Sales in California

# Other

### **Compatible Products:**

See Downlight Accessory Compatibility List for a complete listing of compatible products.

### **Buy American Act Compliance:**

RAB values USA manufacturing! Upon request, RAB may be able to manufacture this product to be compliant with the Buy American Act (BAA). Please contact customer service to request a quote for the product to be made BAA compliant.