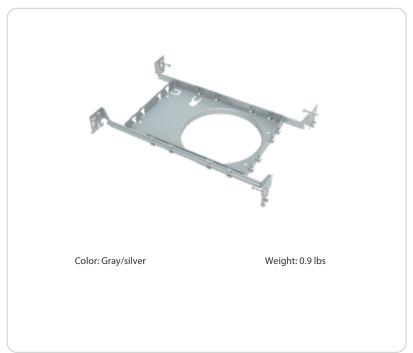

# **DLPLATE/WFR6/NB/CL**





| Project:     | Туре: |
|--------------|-------|
| Prepared By: | Date: |

# **Technical Specifications**

### **Performance**

### **Product Type:**

Extension Cable

#### Description:

Mounting plates, extension cables, color trims and goof rings for canless downlights.

## Installation

### Mounting:

Recessed

## Construction

### Size:

6"

# Shape:

Rectangle

# Finish:

Gray/Silver

### **Housing Material:**

Metal

# Compliance

Listings:

None

### **Environment:**

Suitable for use in dry and damp environments. Not suitable for applications with direct sunlight.

## California Title 20 Compliant:

No

## California Title 24 JA8 Compliant:

No

# California Energy Commission (CEC) Status:

Lawful for Sales in California

# Other

### **Compatible Products:**

See Downlight Acce