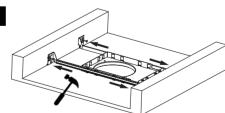

#### Joist Ceiling Installation

- 1. Extend the handle bar to required length. (fig.3)
- 2. Nail the handle bar to the ceiling's joists. (fig.4)