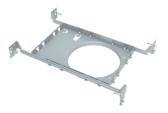

DLPLATE/WFR4/NB/CL

DLPLATE/WFR6/NB/CL

#### T-Grid Ceiling Installation

- 1. Fold the two ends of the bracket slide inward by 90 degrees. (fig. 1)
- 2. Place the plate on top of the T-Grid tile where the fixture will be installed. (fig.2)