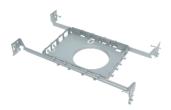

DLPLATE/WFR4/NB/CL

DLPLATE/WFR6/NB/CL

#### T-Grid Ceiling Installation

- 1. Fold the two ends of the bracket slide inward by 90 degrees. (fig. 1)
- 2. Place the plate on top of the T-Grid tile where the fixture will be installed. (fig.2)