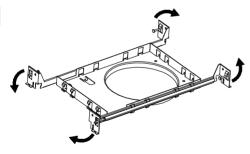

#### T-Grid Ceiling Installation

- 1. Fold the two ends of the bracket slide inward by 90 degrees. (fig. 1)
- 2. Place the plate on top of the T-Grid tile where the fixture will be installed. (fig.2)