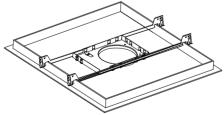

#### T-Grid Ceiling Installation

- 1. Fold the two ends of the bracket slide inward by 90 degrees. (fig. 1)
- 2. Place the plate on top of the T-Grid tile where the fixture will be installed. (fig.2)