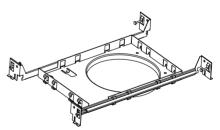

#### Joist Ceiling Installation

- 1. Extend the handle bar to required length. (fig.3)
- 2. Nail the handle bar to the ceiling's joists. (fig.4)