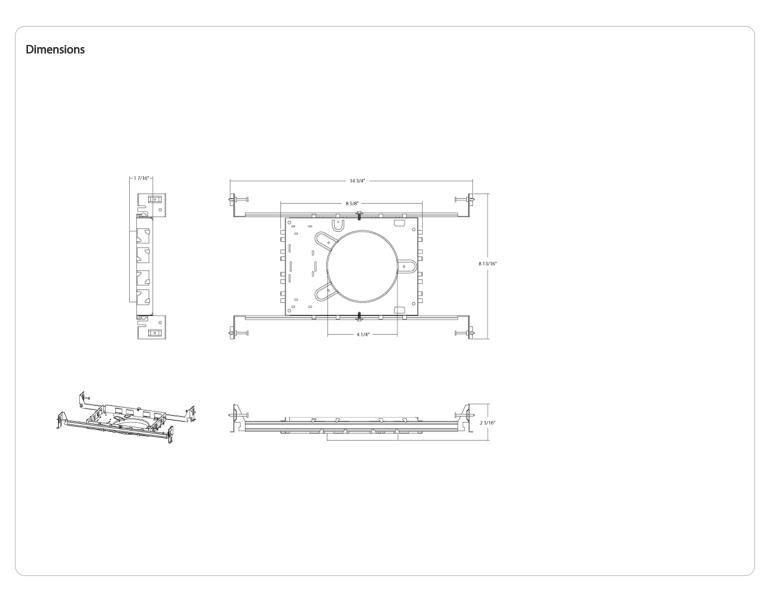

## Construction

**Size:** 4"

Shape: Rectangle

Finish:

Gray/Silver

Housing Material: Metal