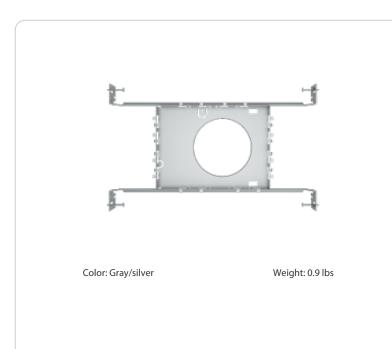

### Description:

Mounting plates, extension cables, color trims and goof rings for canless downlights.

## Construction

**Size:** 4"

Shape: Rectangle

Finish:

Gray/Silver

Housing Material: Metal