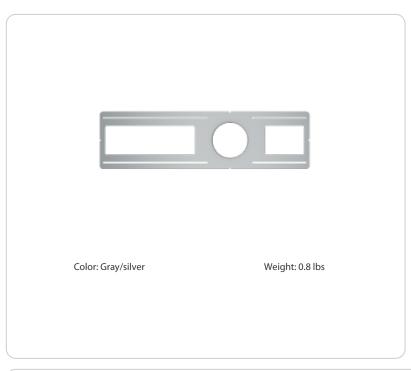

**DLPLATE/WFR4** 





| Project:     | Туре: |
|--------------|-------|
| Prepared By: | Date: |

# **Technical Specifications**

### Performance

### **Product Type:**

Extension Cable

#### Description:

Mounting plates, extension cables, color trims and goof rings for canless downlights.

## Installation

# Mounting:

Recessed

## Construction

# Size:

4"

# Shape:

Rectangle

### Finish:

Gray/Silver

### **Housing Material:**

Metal

# Compliance

## **Trade Agreements Act Compliant:**

This product is a product of Cambodia and a "designated country" end product that complies with the Trade Agreements Act

# Listings:

None

### **Environment:**

Suitable for use in dry and damp environments. Not suitable for applications with direct sunlight.

## California Title 20 Compliant:

No

# California Title 2