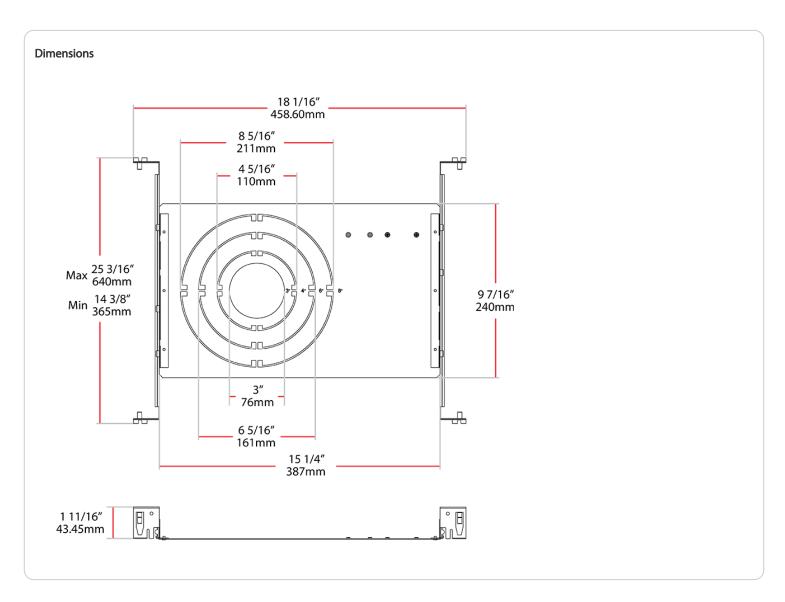

# Shape:

Rectangle

# Finish:

Gray

### **Housing Material:**

Steel

# Compliance

Listings:

None

### **Environment:**

Suitable for use in dry and damp environments. Not suitable for applications with direct sunlight.

### T20 Compliant:

Not applicable

### California Title 24 JA8 Compliant:

Not applicable

## California Energy Commission (CEC) Status:

Lawful for Sales in California

### Other

### **Compatible Products:**

See Downlight Accessory Compatibility List for a complete listing of compatible products.

### **Buy American Act Compliance:**

RAB values USA manufacturing! Upon request, RAB may be able to manufacture this product to be compliant with the Buy American Act (BAA). Please contact customer service to request a quote for the product to be made BAA compliant.