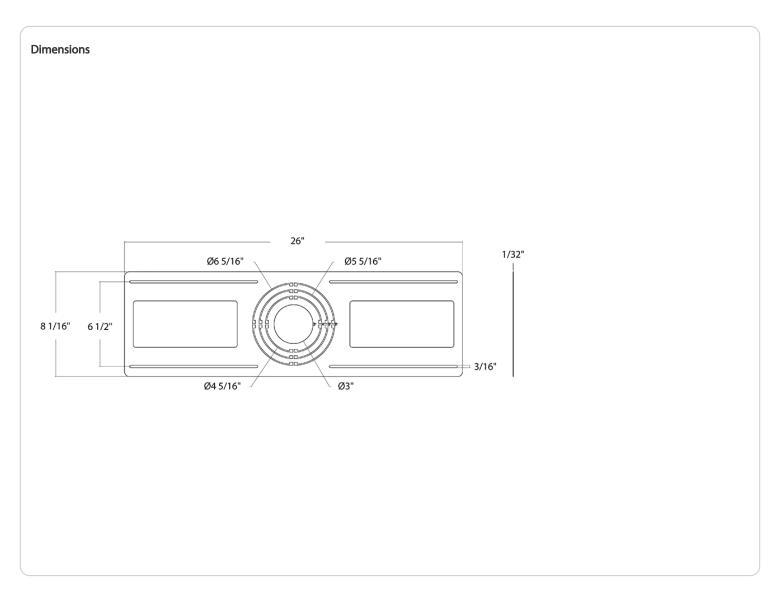

#### Description:

Mounting plate for compatible 3"/4"/5"/6" recessed downlights.

#### Construction

**Size:** 3"/4"/5"/6"

Shape: Rectangle

Finish: Gray

Housing Material: Steel