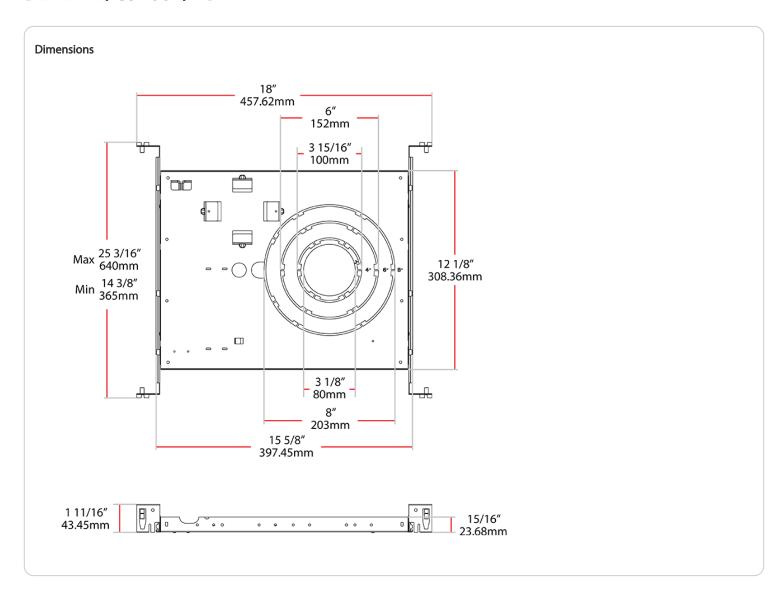

#### **Product Type:**

Mounting Plate

#### Size:

Can be used to install 3" 4" 6" 8" Premium Performance Deep Regress Downlights. C3R5.5/7/8.59FAUNVx C4R8/10/119FAUNVx C6R12/18/249FAUNVx

C8R34/46/599FAUNVx