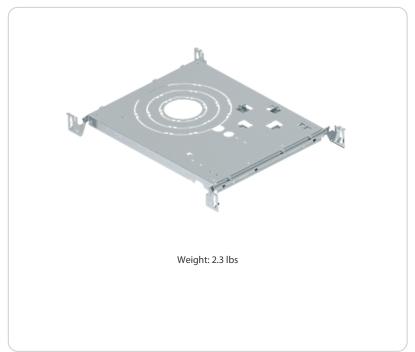

#### **Product Type:**

Mounting Plate

#### Size:

Can be used to install 3" 4" 6" 8" Premium Performance Deep Regress Downlights. C3R5.5/7/8.59FAUNVx C4R8/10/119FAUNVx C6R12/18/249FAUNVx

C8R34/46/599FAUNVx