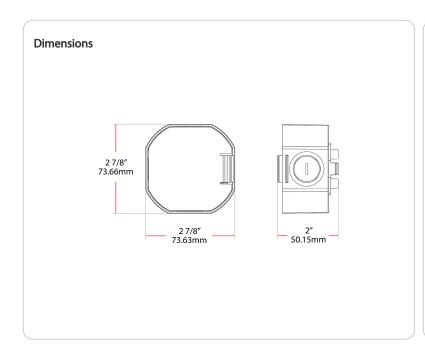

ecifications**

## Performance

**Product Type:** J-Box for EM Downlights

#### Other

Compatible Downlights:

C6R119FAUNVW C6R189FAUNVW C6R229FAUNVW C8R229FAUNVW C8R339FAUNVW C8R559FAUNVW

### Compatible Emergency Battery:

Catalog Number: 71070 Description: Ballast 12W Emergency Battery 0.75A 12V-48VDC

#### **Buy American Act Compliance:**

RAB values USA manufacturing! Upon request, RAB may be able to manufacture this product to be compliant with the Buy American Act (BAA). Please contact customer service to request a quote for the product to be made BAA compliant.

## Construction

### Construction:

Molded plastic junction box with (3) 1/2" knockouts for through-wiring.

Installation

Installation: Allows for EM Battery Backup to be directly wired to the LED module

# DLJBOX/P/E2





### Features

For use with select RAB Commercial Downlights Meets UL924 Requirements