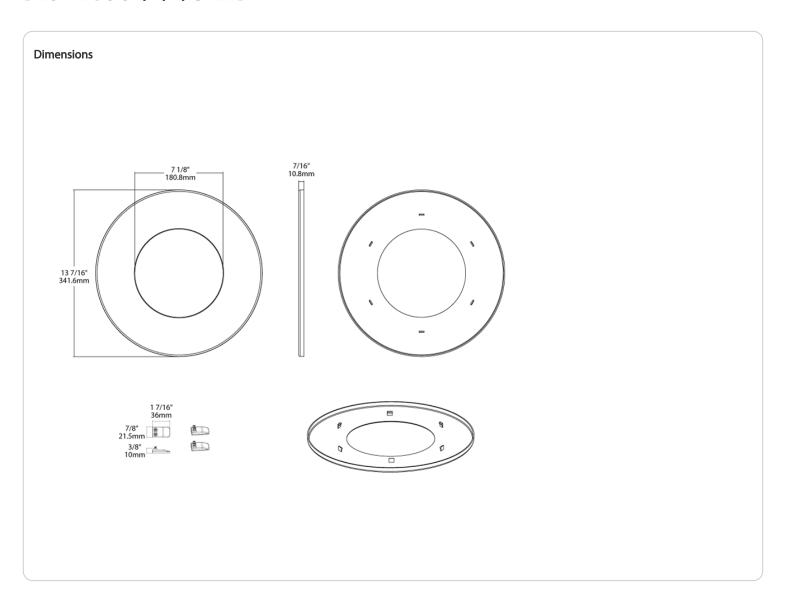

### Description:

8-inch to 12-inch goof ring for CRLEDFA downlights. Ideal solution to cover gaps or cracks in ceilings caused by the removal of larger legacy fixtures. See Goof Ring Compatibility List.