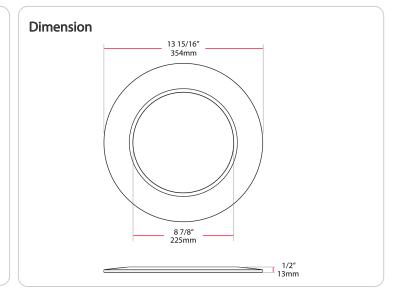

*

#### Performance

#### Description:

Robust Polycarbonate construction

#### Other

#### **Maximum Ceiling Cutout:**

10 1/8"

#### Compatibility:

Performance Downlight & Performance Downlight Field Adjustable

#### **Buy American Act Compliance:**

RAB values USA manufacturing! Upon request, RAB may be able to manufacture this product to be compliant with the Buy American Act (BAA). Please contact customer service to request a quote for the product to be made BAA compliant.

### Construction

#### Finish:

Matte White



## **Case and Pallet Dimensions**

|        | QTY | LENGTH (in) | WIDTH (in) | HEIGHT (in) |
|--------|-----|-------------|------------|-------------|
| CASE   | 6   | 14.44       | 5.31       | 15          |
| PALLET | 828 | 14.06       | 0.69       | 90.55       |