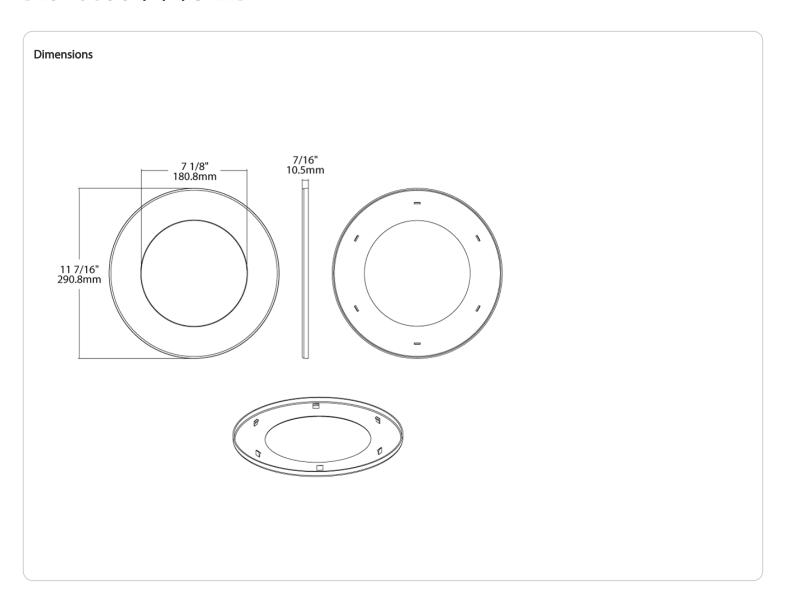

#### Description:

8-inch to 10-inch goof ring for CRLEDFA downlights. Ideal solution to cover gaps or cracks in ceilings caused by the removal of larger legacy fixtures. See Goof Ring Compatibility List.