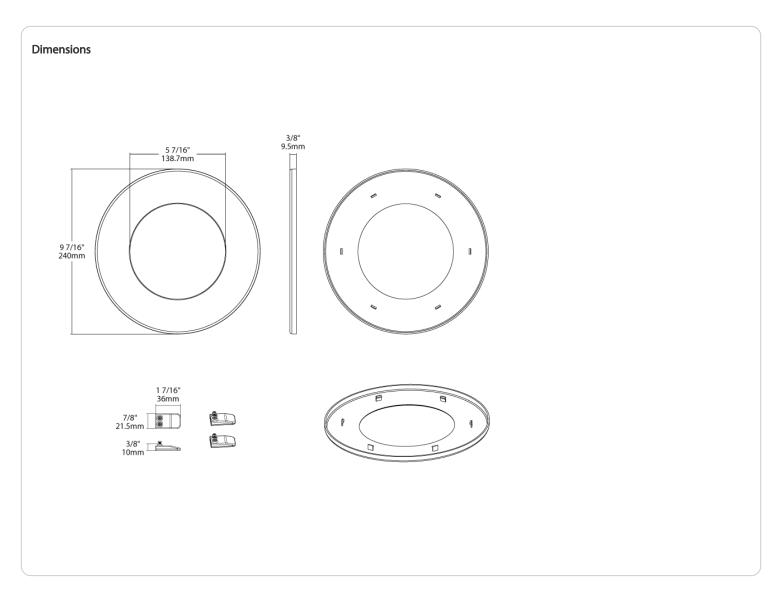

#### Description:

6-inch to 8-inch goof ring for CRLEDFA downlights. Ideal solution to cover gaps or cracks in ceilings caused by the removal of larger legacy fixtures. See Goof Ring Compatibility List.

#### Construction

Material: Plastic

Trim Style: Smooth Trim

Shape: Round