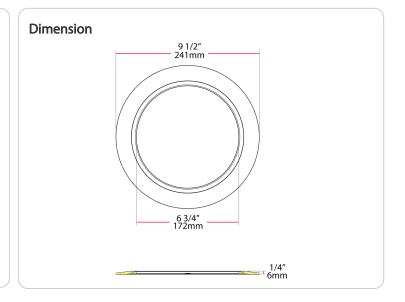

#### Performance

#### Description:

Robust Polycarbonate construction

#### Other

#### **Maximum Ceiling Cutout:**

8 1/8

#### Compatibility:

Performance Downlight & Performance Downlight Field Adjustable

#### **Buy American Act Compliance:**

RAB values USA manufacturing! Upon request, RAB may be able to manufacture this product to be compliant with the Buy American Act (BAA). Please contact customer service to request a quote for the product to be made BAA compliant.

### Construction

#### Finish:

Matte White



## **Case and Pallet Dimensions**

|        | QTY  | LENGTH (in) | WIDTH (in) | HEIGHT (in) |
|--------|------|-------------|------------|-------------|
| CASE   | 6    | 10          | 4.63       | 10          |
| PALLET | 1920 | 9.56        | 0.63       | 83.31       |