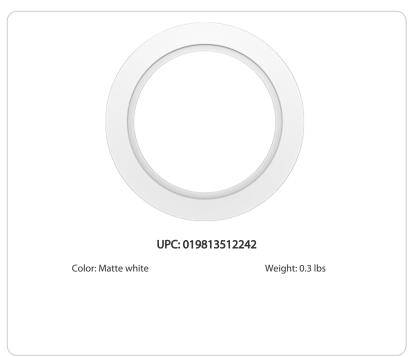

| Project:     | Туре: |
|--------------|-------|
| Prepared By: | Date: |

# **Technical Specifications**

#### Performance

#### Description:

Robust Polycarbonate construction

#### Other

#### **Maximum Ceiling Cutout:**

8 1/8

#### Compatibility:

Performance Downlight & Performance Downlight Field Adjustable

#### **Buy American Act Compliance:**

RAB values USA manufacturing! Upon request, RAB may be able to manufacture this product to be compliant with the Buy American Act (BAA). Please contact customer service to request a quote for the product to be made BAA compliant.

### Construction

#### Finish:

Matte White



## **Case and Pallet Dimensions**

|        | QTY  | LENGTH (in) | WIDTH (in) | HEIGHT (in) |
|--------|------|-------------|------------|-------------|
| CASE   |