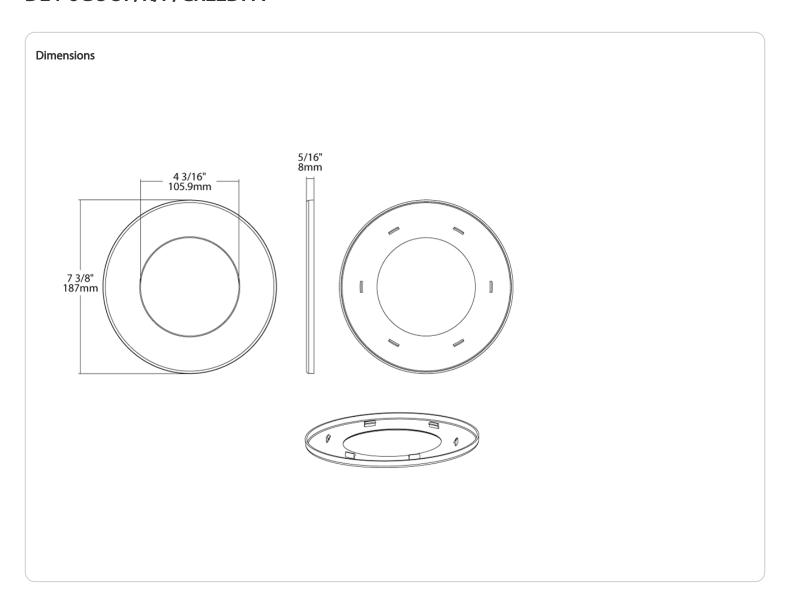

### Description:

4-inch to 6-inch goof ring for CRLEDFA downlights. Ideal solution to cover gaps or cracks in ceilings caused by the removal of larger legacy fixtures. See Goof Ring Compatibility List.